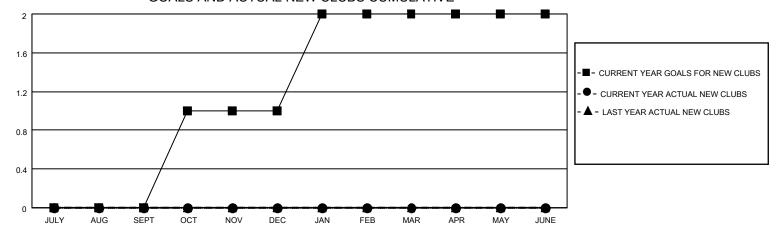

## District 31 L

Results as of: 6/30/2023

| Clubs                 |               |           |               | Members               |                       |                         |                                                    |
|-----------------------|---------------|-----------|---------------|-----------------------|-----------------------|-------------------------|----------------------------------------------------|
| RESULTS FOR 2022-2023 |               |           |               | RESULTS FOR 2022-2023 |                       |                         |                                                    |
| QUARTER               | NEW CLUB GOAL | NEW CLUBS | DROPPED CLUBS | QUARTER MEMB          | ER GROWTH NET<br>GOAL | MEMBER GROWTH<br>ACTUAL | DROPPED<br>MEMBERS ACTUAL<br>(including transfers) |
| JULY/AUG/SEPT         | 0             | 0         | 0             | JULY/AUG/SEPT         | 25                    | 8                       | 29                                                 |
| OCT/NOV/DEC           | 1             | 0         | 0             | OCT/NOV/DEC           | 15                    | 22                      | 26                                                 |
| JAN/FEB/MAR           | 1             | 0         | 0             | JAN/FEB/MAR           | 10                    | 17                      | 25                                                 |
| APR/MAY/JUNE          | 0             | 0         | 0             | APR/MAY/JUNE          | 15                    | 11                      | 57                                                 |

### GOALS AND ACTUAL NEW CLUBS CUMULATIVE