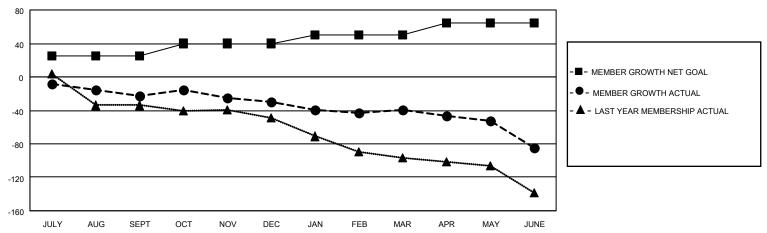

## District 31 L

Results as of: 6/30/2023

| Clubs                 |               |           |               | Members               |                       |                         |                                                    |
|-----------------------|---------------|-----------|---------------|-----------------------|-----------------------|-------------------------|----------------------------------------------------|
| RESULTS FOR 2022-2023 |               |           |               | RESULTS FOR 2022-2023 |                       |                         |                                                    |
| QUARTER               | NEW CLUB GOAL | NEW CLUBS | DROPPED CLUBS | QUARTER MEMB          | ER GROWTH NET<br>GOAL | MEMBER GROWTH<br>ACTUAL | DROPPED<br>MEMBERS ACTUAL<br>(including transfers) |
| JULY/AUG/SEPT         | 0             | 0         | 0             | JULY/AUG/SEPT         | 25                    | 8                       | 29                                                 |
| OCT/NOV/DEC           | 1             | 0         | 0             | OCT/NOV/DEC           | 15                    | 22                      | 26                                                 |
| JAN/FEB/MAR           | 1             | 0         | 0             | JAN/FEB/MAR           | 10                    | 17                      | 25                                                 |
| APR/MAY/JUNE          | 0             | 0         | 0             | APR/MAY/JUNE          | 15                    | 11                      | 57                                                 |

#### GOALS AND ACTUAL MEMBERS CUMULATIVE

| DROPPED CLUBS: 0 |     | 23 CLUBS OF 49 ADDED 1 OR | GENDER DISTRIBUTION                |              |  |
|------------------|-----|---------------------------|------------------------------------|--------------|--|
|                  |     | MORE NEW MEMBERS MALE     |                                    | 442 (60.80%) |  |
|                  |     |                           | FEMALE                             | 285 (39.20%) |  |
| DROPPED MEMBERS  |     |                           | NON BINARY                         | 0 (0.00%)    |  |
|                  |     |                           | PREFER NOT TO ANSWER               | 0 (0.00%)    |  |
| DECEASED         | 30  |                           |                                    | ,            |  |
| CLUB CANCELLED   | 0   | CLICK HERE FOR CUMULATIVE | TOTAL FAMILY UNIT MEMBERS          | 179          |  |
| OTHER            | 107 | MEMBERSHIP DATA           |                                    |              |  |
| TOTAL            | 137 |                           | FAMILY MEMBERS PAYING HALF DUES 92 |              |  |
|                  |     |                           |                                    |              |  |